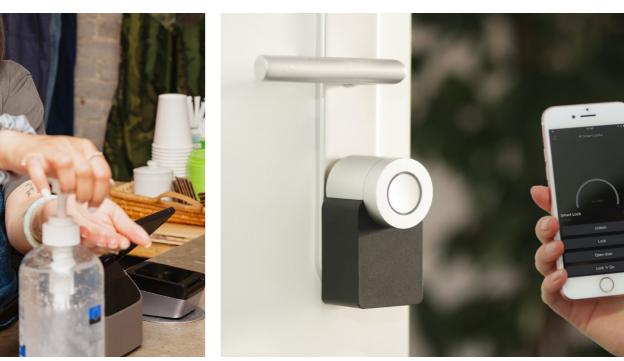

Carianon Ridge is a secured, safe, gated community created for post-pandemic living through master planning, design, technology, energy and serviced-management. All the residential provisions for professional couples, families and seniors have been considered and provided to promote comfortable accommodations and family-living.

## POST COVID RESILIENT DESIGN (SELECTED KEY FEATURES)

- EXCLUSIVE CIRCULATION TO UNIT
- PRIVATE ENTRY
- NATURAL AIR CROSS-VENTILATION
- ISOLATION ZONES
- HOME OFFICE OR BEDROOM OPTION
- PRIVATE GARDEN
- SEPARATE SERVICE QUARTERS (SAME VICINITY)
- SMART HOME TECHNOLOGY
- LED TECHNOLOGY (SANITIZATION & LIGHTING)
- ENERGY SAVINGS TECHNOLOGY WITH & WITHOUT SOLAR PANELS