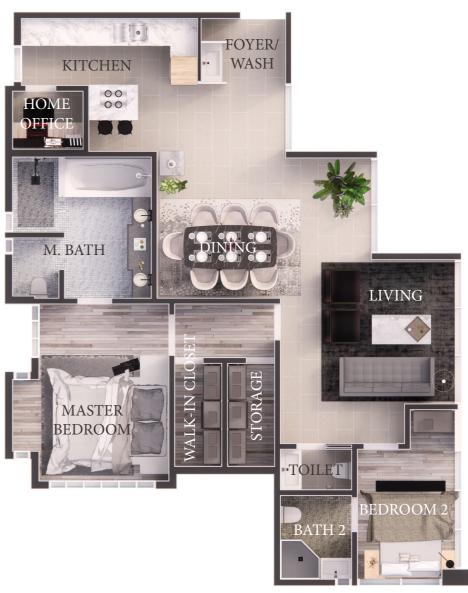

Unit layouts offer open living spaces with opportunities for natural cross-ventilation. Home-offices are provided in all unit floor plans as well as designated isolation-zone living when needed. Private roof-top gardens. directly accessed from each unit is another bonus amenity for each community resident. Generous balconies to enjoy cool mountain breezes, green vistas and ocean views are provided for maximum comfort and enjoyment of each dwelling unit.

## CHILDREN

MAKE LOVE STRONGER, THE DAYS SHORTER, THE NIGHTS LONGER, SAVINGS SMALLER &

A HOME HAPPIER HARIANON RIDGE

Typical Floor Plan - Furnished

Typical Floor Plan - Furnished

Typical Floor Plan - Furnished

Typical Floor Plan - Furnished

## ENTRANCE

Typical Floor Plan - Furnished