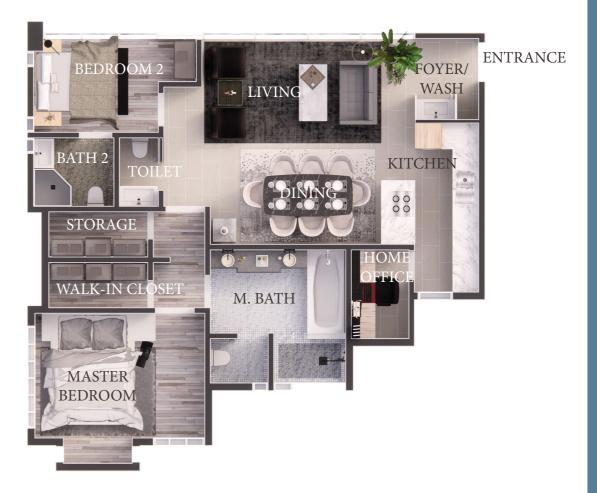

Unit layouts offer open living spaces with opportunities for natural cross-ventilation. Home-offices are provided in all unit floor plans as well as designated isolation-zone living when needed. Private roof-top gardens. directly accessed from each unit is another bonus amenity for each community resident. Generous balconies to enjoy cool mountain breezes, green vistas and ocean views are provided for maximum comfort and enjoyment of each dwelling unit.

## CHILDREN

MAKE LOVE STRONGER, THE DAYS SHORTER, THE NIGHTS LONGER, SAVINGS SMALLER &

A HOME HAPPIER HARIANON RIDGE

Typical Floor Plan - Furnished

Typical Floor Plan - Furnished

Typical Floor Plan - Furnished

Typical Floor Plan - Furnished

## ENTRANCE

Typical Floor Plan - Furnished