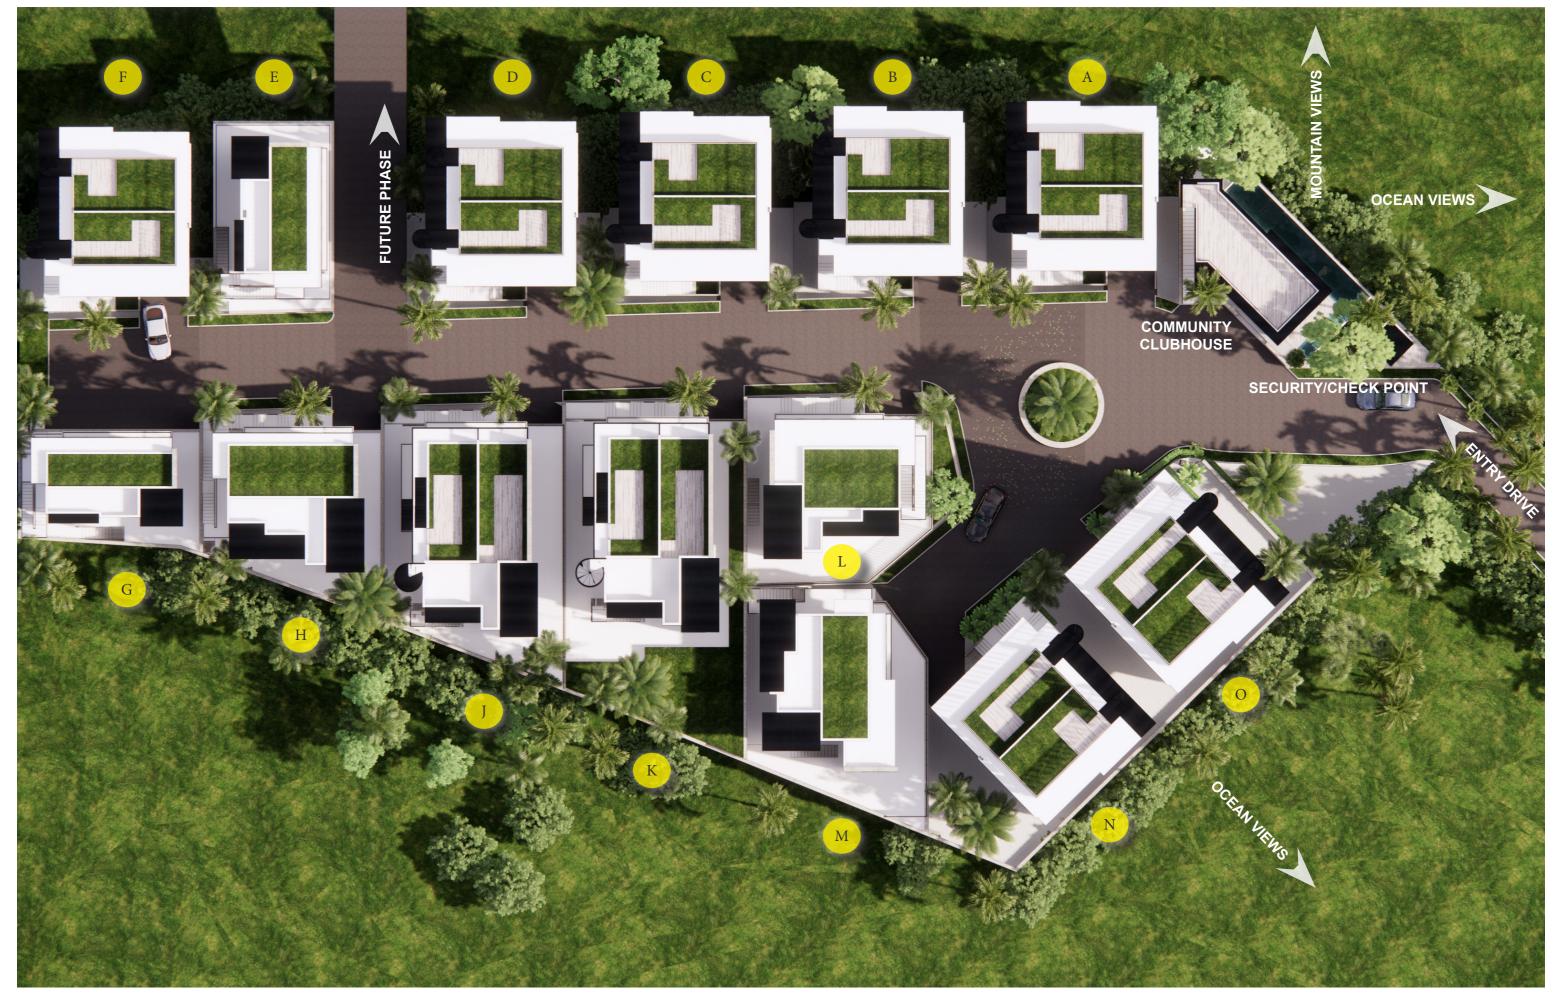

## Unit Availability Unit Number Price (PHP) Lo

| Unit Number       | Price (PHP)                                | Lot Size (sm) | Unit Area (sm w/ basement)     |
|-------------------|--------------------------------------------|---------------|--------------------------------|
| DUPLEX A          | Level 1   Level 2                          | 259           | Level 1   Level 2              |
| A1   A2           | SOLD   SOLD                                |               | 166   166                      |
| DUPLEX B B1   B 2 | Level 1   Level 2<br>SOLD   SOLD           | 256           | Level 1   Level 2<br>166   166 |
| DUPLEX C          | Level 1   Level 2                          | 256           | Level 1   Level 2              |
| C1   C2           | Available   Available                      |               | 166   166                      |
| DUPLEX D D1   D2  | Level 1   Level 2<br>Available   Available | 256           | Level 1   Level 2<br>166   166 |
| DUPLEX E          | Level 1   Level 2                          | 256           | Level 1   Level 2              |
| E1   E2           | Available   Available                      |               | 121   121                      |
| DUPLEX F          | Level 1   Level 2                          | 256           | Level 1   Level 2              |
| F1   F2           | Available   Available                      |               | 166   166                      |
| DUPLEX G          | Level 1   Level 2                          | 160           | Level 1   Level 2              |
| G1   G2           | Available   Available                      |               | 111   111                      |
| DUPLEX H          | Level 1   Level 2                          | 220           | Level 1   Level 2              |
| H1   H2           | Available   Available                      |               | 171   171                      |
| DUPLEX J          | Level 1   Level 2                          | 310           | Level 1   Level 2              |
| J1   J2           | Available   Available                      |               | 244   244                      |
| DUPLEX K          | Level 1   Level 2                          | 403           | Level 1   Level 2              |
| K1   K2           | Available   Available                      |               | 289   289                      |
| DUPLEX L          | Level 1   Level 2                          | 249           | Level 1   Level 2              |
| L1   L2           | Available   Available                      |               | 174   174                      |
| DUPLEX M          | Level 1   Level 2                          | 251           | Level 1   Level 2              |
| M1   M2           | Available   Available                      |               | 201   201                      |
| DUPLEX N          | Level 1   Level 2                          | 295           | Level 1   Level 2              |
| N1   N2           | Available   Available                      |               | 166   166                      |
| DUPLEX O          | Level 1   Level 2                          | 271           | Level 1   Level 2              |
| O1   O2           | Available   Available                      |               | 166   166                      |

## Unit Area Schedule