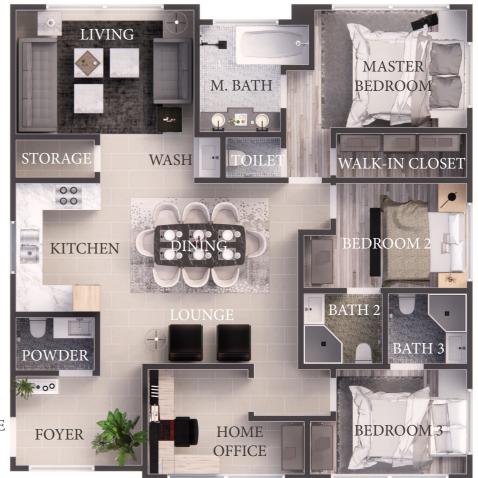

Unit layouts offer open living spaces with opportunities for natural cross-ventilation. Home-offices are provided in all unit floor plans as well as designated isolation-zone living when needed. Private roof-top gardens. directly accessed from each unit is another bonus amenity for each community resident. Generous balconies to enjoy cool mountain breezes, green vistas and ocean views are provided for maximum comfort and enjoyment of each dwelling unit.

## POST COVID RESILIENT DESIGN (SELECTED KEY FEATURES)

- EXCLUSIVE CIRCULATION TO UNIT
- PRIVATE ENTRY
- NATURAL AIR CROSS-VENTILATION
- ISOLATION ZONES
- HOME OFFICE OR BEDROOM OPTION
- PRIVATE GARDEN
- SEPARATE SERVICE QUARTERS (SAME VICINITY)
- SMART HOME TECHNOLOGY
- LED TECHNOLOGY (SANITIZATION & LIGHTING)
- ENERGY SAVINGS TECHNOLOGY WITH & WITHOUT SOLAR PANELS

## CHILDREN

MAKE LOVE STRONGER, THE DAYS SHORTER, THE NIGHTS LONGER, SAVINGS SMALLER &

A HOME HAPPIER HARIANON RIDGE

Typical Floor Plan - Furnished

Typical Floor Plan - Furnished

Typical Floor Plan - Furnished

Typical Floor Plan - Furnished

## ENTRANCE

Typical Floor Plan - Furnished