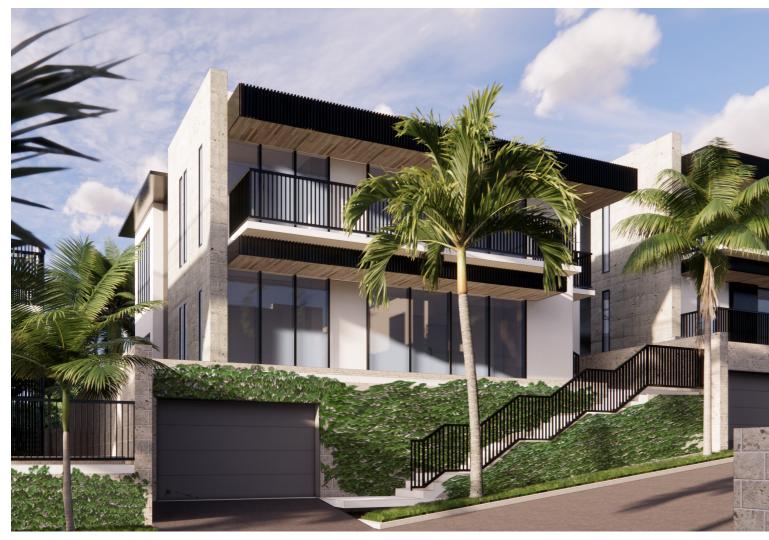

Unit layouts offer open living spaces with opportunities for natural cross-ventilation. Home-offices are provided in all unit floor plans as well as designated isolation-zone living when needed. Private roof-top gardens. directly accessed from each unit is another bonus amenity for each community resident. Generous balconies to enjoy cool mountain breezes, green vistas and ocean views are provided for maximum comfort and enjoyment of each dwelling unit.

## GROW

PRIVATE GARDEN ROOF TOPS

HARIANON RIDGE S A F E L I V I N G