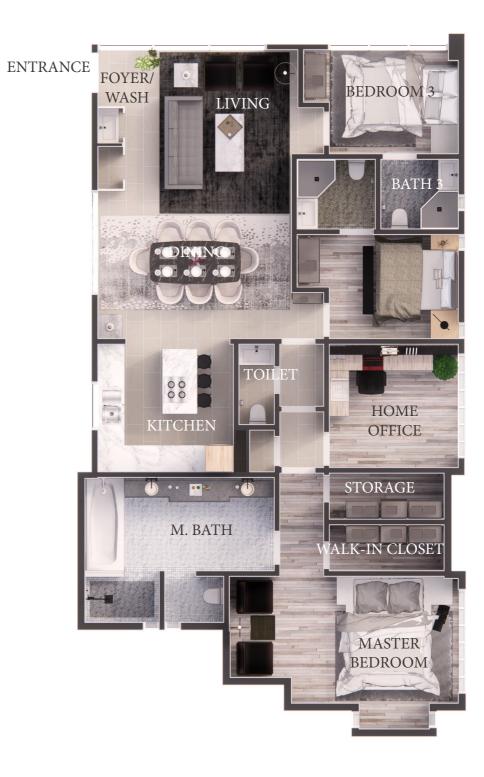

Unit layouts offer open living spaces with opportunities for natural cross-ventilation. Home-offices are provided in all unit floor plans as well as designated isolation-zone living when needed. Private roof-top gardens. directly accessed from each unit is another bonus amenity for each community resident. Generous balconies to enjoy cool mountain breezes, green vistas and ocean views are provided for maximum comfort and enjoyment of each dwelling unit.

## POST COVID RESILIENT DESIGN (SELECTED KEY FEATURES)

- EXCLUSIVE CIRCULATION TO UNIT
- PRIVATE ENTRY
- NATURAL AIR CROSS-VENTILATION
- ISOLATION ZONES
- HOME OFFICE OR BEDROOM OPTION
- PRIVATE GARDEN
- SEPARATE SERVICE QUARTERS (SAME VICINITY)
- SMART HOME TECHNOLOGY
- LED TECHNOLOGY (SANITIZATION & LIGHTING)
- ENERGY SAVINGS TECHNOLOGY WITH & WITHOUT SOLAR PANELS