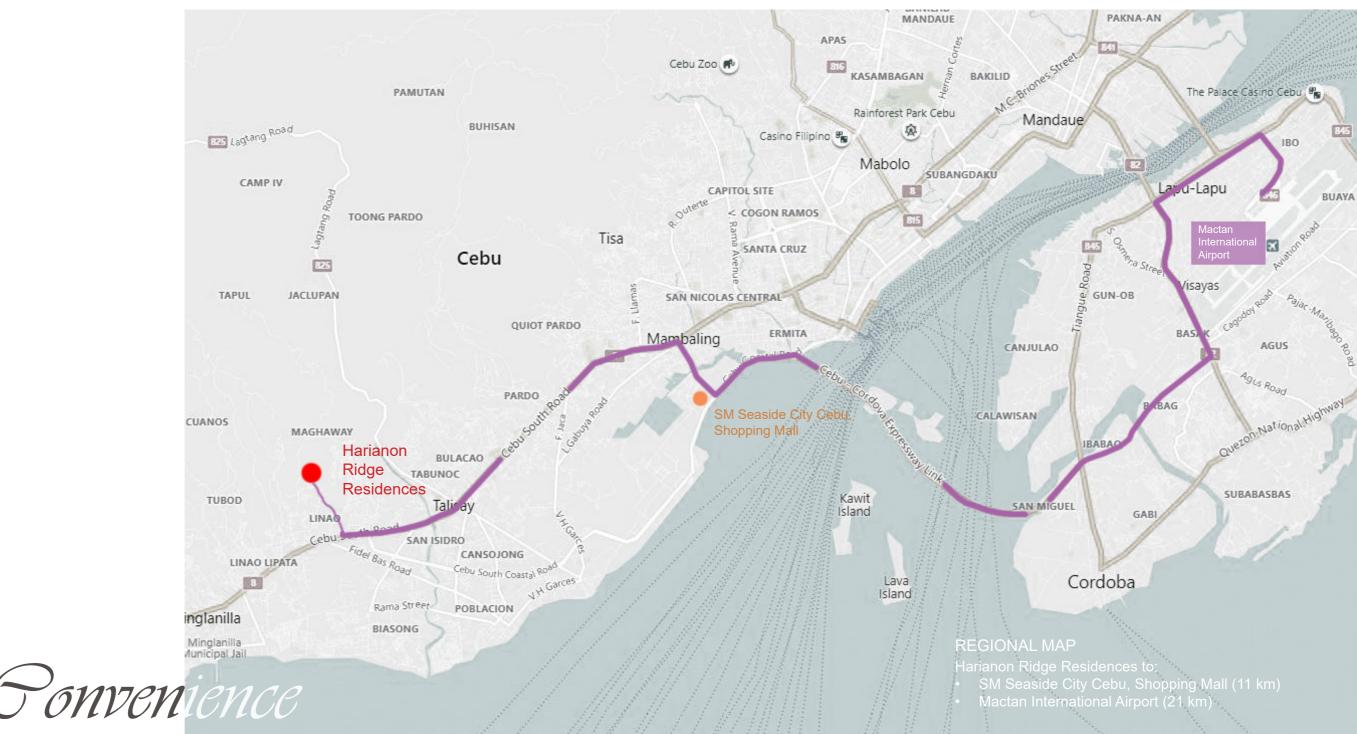

## Unit Availability Unit Number Price (PHP) Lo

| Unit Number       | Price (PHP)                                | Lot Size (sm) | Unit Area (sm w/ basement)     |
|-------------------|--------------------------------------------|---------------|--------------------------------|
| DUPLEX A          | Level 1   Level 2                          | 259           | Level 1   Level 2              |
| A1   A2           | SOLD   SOLD                                |               | 166   166                      |
| DUPLEX B B1   B 2 | Level 1   Level 2<br>SOLD   SOLD           | 256           | Level 1   Level 2<br>166   166 |
| DUPLEX C          | Level 1   Level 2                          | 256           | Level 1   Level 2              |
| C1   C2           | Available   Available                      |               | 166   166                      |
| DUPLEX D D1   D2  | Level 1   Level 2<br>Available   Available | 256           | Level 1   Level 2<br>166   166 |
| DUPLEX E          | Level 1   Level 2                          | 256           | Level 1   Level 2              |
| E1   E2           | Available   Available                      |               | 121   121                      |
| DUPLEX F          | Level 1   Level 2                          | 256           | Level 1   Level 2              |
| F1   F2           | Available   Available                      |               | 166   166                      |
| DUPLEX G          | Level 1   Level 2                          | 160           | Level 1   Level 2              |
| G1   G2           | Available   Available                      |               | 111   111                      |
| DUPLEX H          | Level 1   Level 2                          | 220           | Level 1   Level 2              |
| H1   H2           | Available   Available                      |               | 171   171                      |
| DUPLEX J          | Level 1   Level 2                          | 310           | Level 1   Level 2              |
| J1   J2           | Available   Available                      |               | 244   244                      |
| DUPLEX K          | Level 1   Level 2                          | 403           | Level 1   Level 2              |
| K1   K2           | Available   Available                      |               | 289   289                      |
| DUPLEX L          | Level 1   Level 2                          | 249           | Level 1   Level 2              |
| L1   L2           | Available   Available                      |               | 174   174                      |
| DUPLEX M          | Level 1   Level 2                          | 251           | Level 1   Level 2              |
| M1   M2           | Available   Available                      |               | 201   201                      |
| DUPLEX N          | Level 1   Level 2                          | 295           | Level 1   Level 2              |
| N1   N2           | Available   Available                      |               | 166   166                      |
| DUPLEX O          | Level 1   Level 2                          | 271           | Level 1   Level 2              |
| O1   O2           | Available   Available                      |               | 166   166                      |