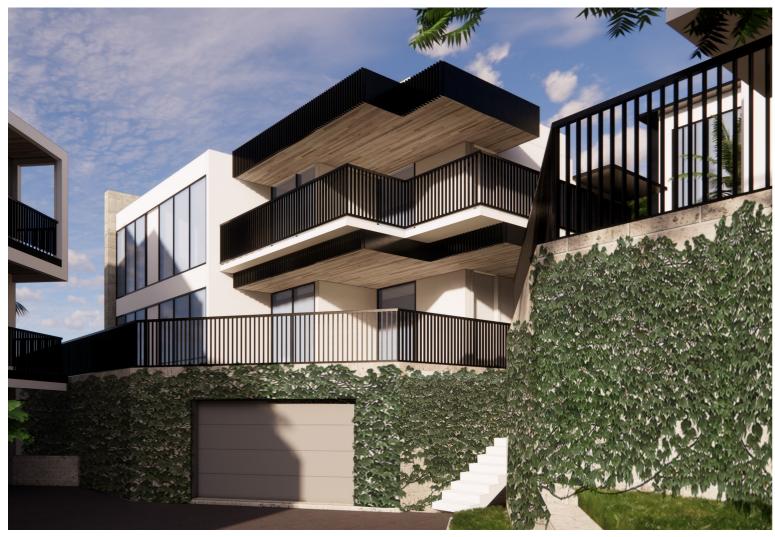

Unit layouts offer open living spaces with opportunities for natural cross-ventilation. Home-offices are provided in all unit floor plans as well as designated isolation-zone living when needed. Private roof-top gardens. directly accessed from each unit is another bonus amenity for each community resident. Generous balconies to enjoy cool mountain breezes, green vistas and ocean views are provided for maximum comfort and enjoyment of each dwelling unit.

## GROW

PRIVATE GARDEN ROOF TOPS

HARIANON RIDGE S A F E L I V I N G